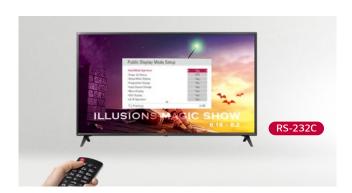

#### Hotel Mode (Public Display Mode)

LG TVs are designed to be used in a variety of commercial environments. From channel selection to volume level, you can control the TV settings in business areas. Public Display Mode also enables you to restore default settings, as required, on the TVs.