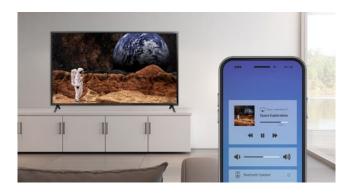

#### AirPlay Lets You Do It All. Watch, Listen, Share.

AirPlay 2 lets you effortlessly share movies, TV shows, photos and more from your iPhone, iPad or Mac with your LG TV. You can even play music on every LG TV and other AirPlay 2-compatible speakers in your place at the same time - all in sync.

- \* Some features may require subscriptions for 3rd party services.
- \* The actual product and GUI may differ from image shown. Images above simulated.