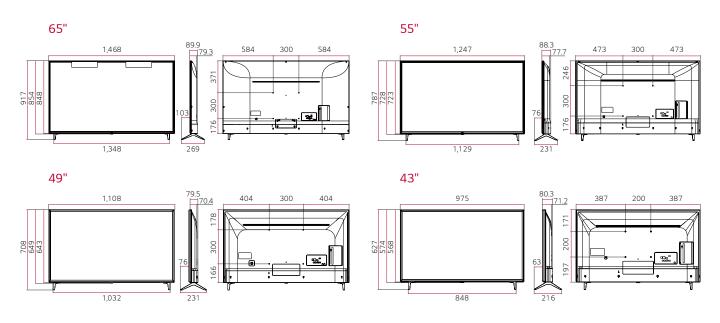

#### **DIMENSION**

(unit: mm)

#### CONNECTIVITY

Side

\* Dimensions & Jack Panels may differ from the above image, so please contact the LG sales team to verify before ordering.