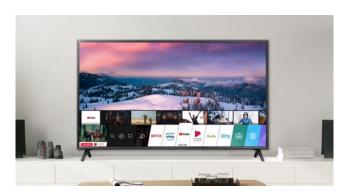

#### Live Smarter with the New webOS

Enjoy more content through streaming services including Netflix, YouTube and more. Also, the newly added voice control feature allows you to control home appliances with your voice.

\* Compatible apps and the Launcher bar may differ by TV models or region.

#### All Your Favorite Content, All in One Place

Experience a wide variety of entertaining OTT content. From the latest movies, TV shows, documentaries to live sports and more, you can find them all here in one place. Just sit back and enjoy.

 $\mbox{\ensuremath{\star}}$  Compatible apps may differ by TV models or region.