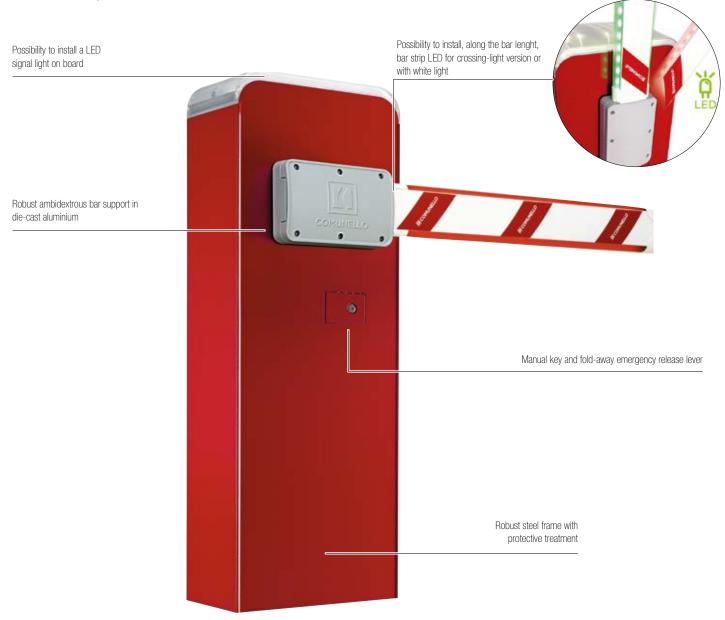

### For beams up to 6 m in width

Micro-switch and mechanical stop adjustment by one screw

Easily accessible built-in control board for appropriate programming

Spherical self-lubricating eyelet-fixed spring for smoother, wear reducing movement

Barrier cover end-plugs

Internal Led lights

Barrier cover front plugs

Foundation kit

red barrier bar cover