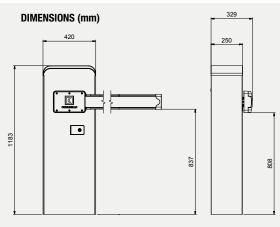

### 24V electromechanical barrier with encoder for residential, industrial or public use For beams up to 6 m in width

|                        | LIMIT 600 24V |
|------------------------|---------------|
| Power supply           | 230 VAC       |
| Motor power supply     | 24 VDC        |
| Power consumption      | 150 W         |
| Current input          | 6,2A          |
| Torque                 | 300 Nm        |
| Duty cycle             | Intensive use |
| Protection rating (IP) | IP44          |
| Insulation class       | 2             |
| Working temperature    | -20°C/+50°C   |