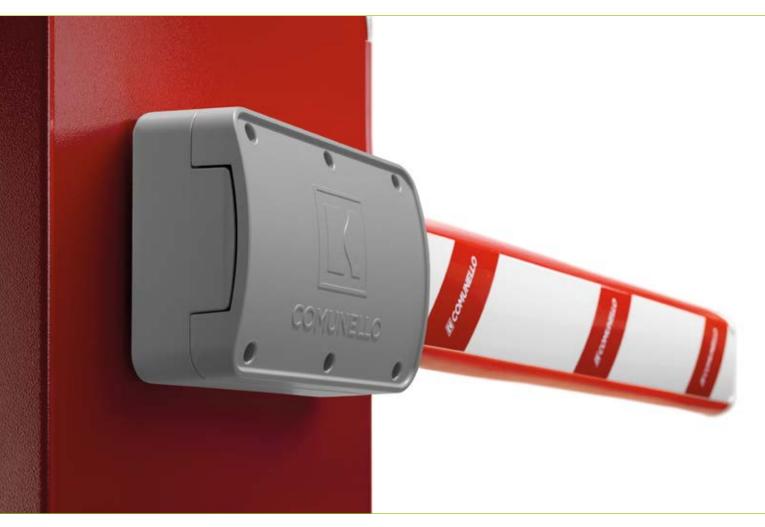

### For beams up to 6 m in width

Micro-switch and mechanical stop adjustment by one screw

Easily accessible built-in control board for appropriate programming

Spherical self-lubricating eyelet-fixed spring for smoother, wear reducing movement