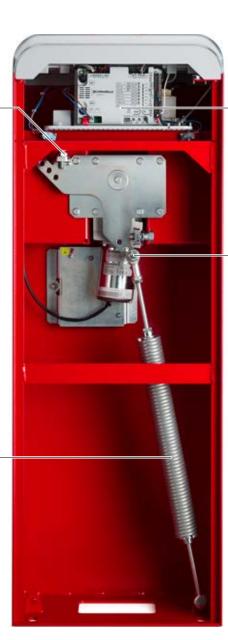

### For beams up to 6 m in width

Micro-switch and mechanical stop adjustment by one screw

Easily accessible built-in control board for appropriate programming

Spherical self-lubricating eyelet-fixed spring for smoother, wear reducing movement

A single spring is provided which, depending on the length of the bar, is fixed to one of the holes in the spring tensioning arm